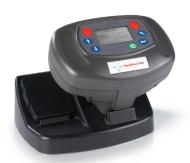

### RAPIDMATCH™ X-5

**RapidMatch™ X-5** spectrophotometer is a new approach to electronic formula retrieval. It combines the industry's only five-angle measuring device with a specially designed workflow software and easy to use operating system.

Practical and user-friendly,  $RapidMatch^{TM}$  X-5 spectrophotometer is a compact device operated via simple two-handed touch controls and is supplied with a convenient, a easy to use docking station for recharging.