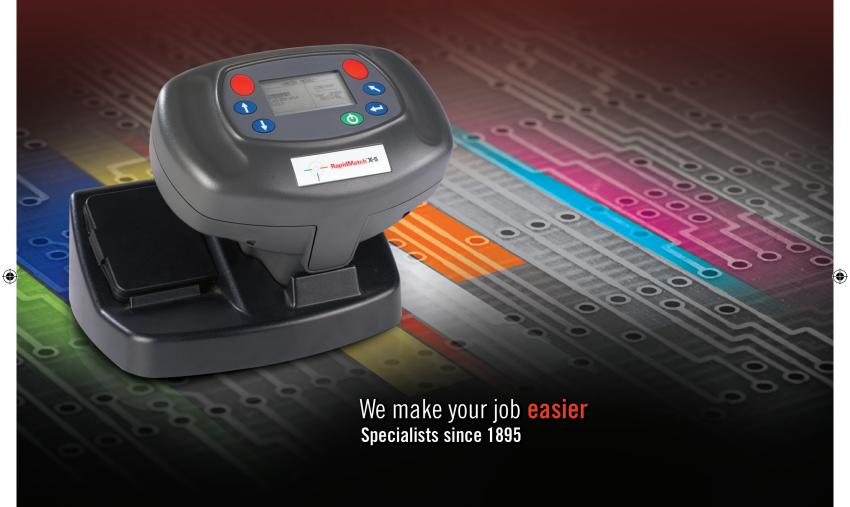

### RAPIDMATCH™ X-5

**RapidMatch™ X-5** spectrophotometer is a new approach to electronic formula retrieval. It combines the industry's only five-angle measuring device with a specially designed workflow software and easy to use operating system.

Practical and user-friendly,  $RapidMatch^{TM}$  X-5 spectrophotometer is a compact device operated via simple two-handed touch controls and is supplied with a convenient, a easy to use docking station for recharging.

RapidMatch™ X-5 spectrophotometer uses advanced optics to measure vehicle colour from five reflective angles. It then searches the industry's largest and most up-to-date formula database to find the best available match. Each search returns a series of colour variant formulas that are ranked using an innovative 'Match Rating' system with accompanying visual indicators to guide the user.